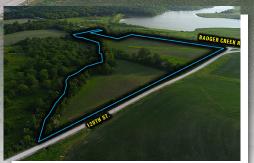

## Property Details

This building site offers multiple opportunities for someone to build their dream home in a secluded acreage setting suitable for all home types with room for outbuildings and livestock with no covenants. The property falls in the highly coveted Van Meter Community School District. The 276-acre lake at **Badger Creek State Park** is a short drive up the road, allowing convenient access to over 700 acres of public hunting land and "no-wake" boating and fishing. A small pond in the southeast corner of the property and Badger Creek frontage through the trees provide great wildlife viewing and potential hunting opportunities. This 25.22-acre m/l property includes approximately 14.91 FSA cropland acres carrying a CSR2 of 50.6.