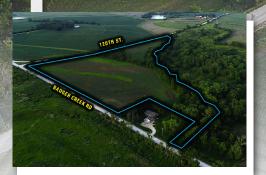

## EXECUTIVE BULLDING SITE

001 Badger Creek Rd & 120th St

Acres M/L
15.01

Asking Price \$450,000

## Property Details

This building site offers multiple opportunities for someone to build their dream home in a secluded acreage setting suitable for all home types with room for outbuildings and livestock with no covenants. The property falls in the highly coveted Van Meter Community School District. The 276-acre lake at **Badger Creek State Park** is a short drive up the road, allowing convenient access to over 700 acres of public hunting land and "no-wake" boating and fishing. A small pond in the southeast corner of the property and Badger Creek frontage through the trees provide great wildlife viewing and potential hunting opportunities. This 25.22-acre m/l property includes approximately 14.91 FSA cropland acres carrying a CSR2 of 50.6.